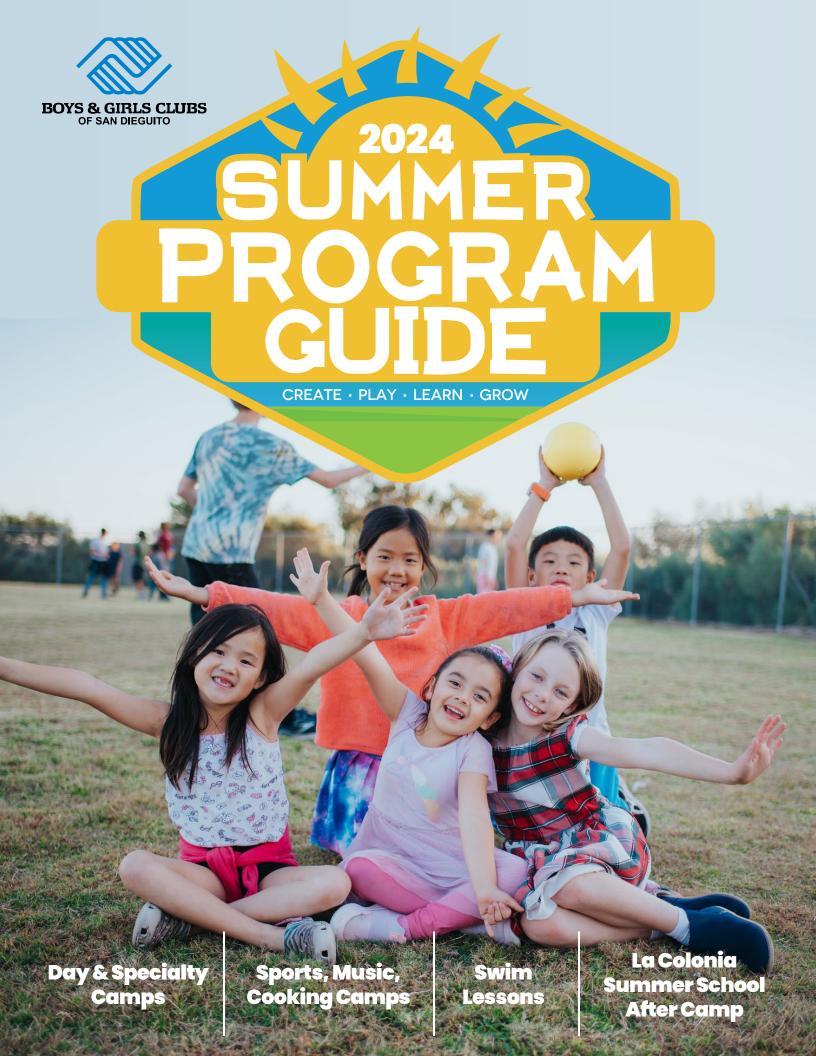

# **Summer Volunteer Opportunities!**

### **Ages 16+**

We are looking for volunteer camp counselors at our five camp locations. Volunteers are asked to help in three hour shifts throughout the summer season.

### **Interested volunteers must:**

- Be 16 years or older
- Attend a Volunteer Information Session (held via Zoom)
- Submit a complete volunteer application packet including background check
  - Applications must be submitted two weeks (14 days) prior to the week(s) you wish to volunteer
- Make a minimum commitment for one full week (one shift for 4-5 consecutive days, depending on holiday weeks) OR at least one shift per week for three weeks
- Complete online training modules (approximately 2 hours)
- Complete Live Scan fingerprinting done at volunteer's own expense

Contact volunteer@bgcSanDieguito.org or visit bgcSanDieguito.org/volunteer for more information or to get involved.